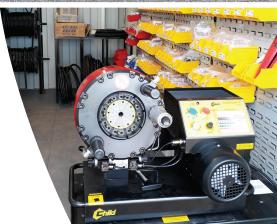

## All containers are built to suit specific site and customer requirements:

- ✓ 2" or 1¼" Crimp Machines
- Hose Cutting Saw
- Hose Cleaning & Spill Kits
- ✓ Hose Reel Racks & Carousels
- Work Benches & Electrics
- Hydraulic Test Units
- Hose/Tube Identification Tagging
- Labelled Boxes & Draws
- Posters, Catalogues & Display Information