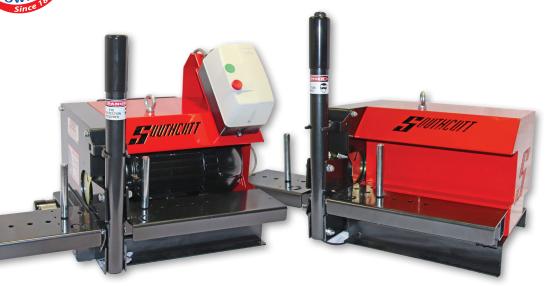

## HOSE CUT OFF SAWS 12VDC / 24VDC / 240VAC / 415VAC NEW DESIGN

A powerful 2" nominal hose saw for the production of hose assemblies of all types. Designed specifically for shop installation and mobile hose trucks. The blade used is of a cutting, rather than grinding, design to ensure the least amount of debris is created.

## **FEATURES:**

- 1¼" 4-WIRE HYDRAULIC HOSE CAPABILITY
- 2" 2-WIRE HYDRAULIC HOSE CAPABILITY
- 2" INDUSTRIAL HOSE CAPABILITY
- ✓ OPERATION COUNTER
- IMPROVED SAFETY GUARDS
- HOSE CUT IS PERPENDICULAR & STRAIGHT
- LIFTING POINT

| CUT-OFF SAW | Part Number     | WEIGHT (KG) | BLADE RPM                   | ELECTRICAL          |
|-------------|-----------------|-------------|-----------------------------|---------------------|
| 12VDC       | SCOC-250-12VDC  | 36          | 5,000 to 1,000              | 12VDC/300Amps/1.6kW |
| 24VDC       | SCOS-250-24VDC  | 36          | 5,000 to 1,000              | 24VDC/150Amps/2.2kW |
| 240VAC      | SCOC-250-240VAC | 55          | 2,880 (50Hz) - 3,450 (60Hz) | 240VAC/15           |
| 415VAC      | SCOS-250-415VAC | 52          | 2,880 (50Hz) - 3,450 (60Hz) | 415VAC/20           |