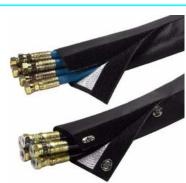

# **TexWrap™ Textile Wrapping Sleeve**

### Multi hydraulic hose or electrical cable protection

**Description:** Resistant to oil spills, abrasion and high temperatures.

Texwrap's high pressure resistant Velcro enables a tubular protection that is easy to

assemble and can be fitted in situ.

Temperature: Up to 200°C

Manufactured in fibreglass and coated with silicone rubber, Texwrap functions in very crit-

ical conditions with particular regard to high temperatures.