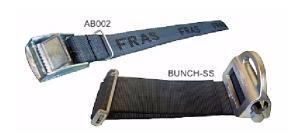

### **Straps - Standard and FRAS Available**

**Description:** Suitable for holding (bunching) several hoses together or for securing hose away from potential hazards in the work environment. Straps available in standard or FRAS.

#### **Product Specifications**

| uot o poomoutiono |              |          |                                 |  |
|-------------------|--------------|----------|---------------------------------|--|
| Part Number       | Length<br>mm | Туре     | Description                     |  |
| BS001             | 400          | Standard | Hose Strap 400mm STD            |  |
| BS002             | 800          | Standard | Hose Strap 800mm STD            |  |
| BS003             | 1500         | Standard | Hose Strap 1500mm STD           |  |
| BS006             | 600          | Standard | Hose Strap 600mm STD            |  |
| AB001             | 400          | FRAS     | Hose Strap 400mm FRAS           |  |
| AB002             | 800          | FRAS     | Hose Strap 800mm FRAS           |  |
| AB003             | 1500         | FRAS     | Hose Strap 1500mm FRAS          |  |
| BUNCH-SS          | N/A          | FRAS     | Bunch Binder in Stainless Steel |  |