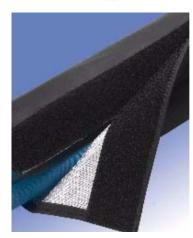

# **TexWrap™ Textile Wrapping Sleeve**

### Multi hydraulic hose or electrical cable protection

**Description:** Resistant to oil spills, abrasion and high temperatures.

Texwrap's high pressure resistant Velcro enables a tubular protection that is easy to

assemble and can be fitted in situ.

Temperature: Up to 200°C

Manufactured in fibreglass and coated with silicone rubber, Texwrap functions in very crit-

ical conditions with particular regard to high temperatures.