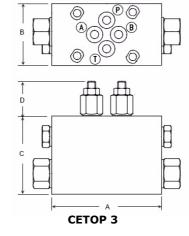

| Part No.<br>(with TS Spring option) | Cetop<br>Mount | M.W.P.<br>BAR | Spring | Dim. (mm) |     |    |    | Nom<br>Flow |       |
|-------------------------------------|----------------|---------------|--------|-----------|-----|----|----|-------------|-------|
|                                     |                |               | τν     | TS        | Α   | в  | С  | D           | L/min |
| VIA/AP/6-38/VMP01/TS                | 3              | 210           | 5-100  | 50-200    | 80  | 45 | 57 | 25          | 30    |
| VIA/AP/10-12/VMP02/TS               | 5              |               |        |           | 100 | 46 | 59 | 30          | 60    |