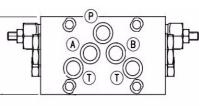

#### **VIA/AP** Series

Cetop 3 & 5 solenoid valve mount blocks

Aluminium body - Steel bodied units available on request - add suffix AC

The oil flow is automatically reversed from 'P to A' to 'P to B' and vice versa when the setting value of the pilot relief valve is reached.