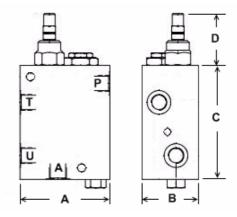

### **VDA Series**

Aluminium body

This valve allows the pump to discharge to tank when the pressure setting is reached in U. The valve pressure is kept constant by an accumulator in A.

| Part No.<br>(with TR Spring option) | Ports<br>BSPP | M.W.P.<br>BAR | Spring | Dim. (mm) |     |    |     | Nom<br>Flow |       |
|-------------------------------------|---------------|---------------|--------|-----------|-----|----|-----|-------------|-------|
|                                     |               |               | тν     | TR        | Α   | в  | С   | D           | L/min |
| VDA-38/TR.S.VRR                     | 3/8″          | 250           | 5-110  | 100-250   | 95  | 60 | 120 | -           | 25    |
| VDA-12/TR.S.VRR                     | 1/2″          |               |        |           | 108 | 60 | 120 | -           | 50    |
| VDA-34/TR.S.VRR                     | 3/4″          |               |        |           | 120 | 60 | 145 | -           | 100   |