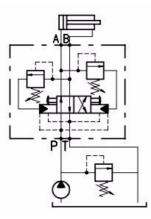

#### **VIA/AP** Series

Cetop 3 & 5 solenoid valve mount blocks

Aluminium body - Steel bodied units available on request - add suffix AC

The oil flow is automatically reversed from 'P to A' to 'P to B' and vice versa when the setting value of the pilot relief valve is reached.