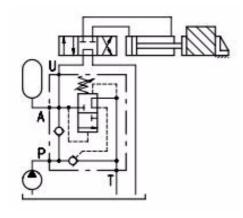

### **VDA Series**

Aluminium body

This valve allows the pump to discharge to tank when the pressure setting is reached in U. The valve pressure is kept constant by an accumulator in A.

| Part No.<br>(with TR Spring option) | Ports<br>BSPP | M.W.P.<br>BAR | Spring | Dim. (mm) |     |    |     | Nom<br>Flow |       |
|-------------------------------------|---------------|---------------|--------|-----------|-----|----|-----|-------------|-------|
|                                     |               |               | тν     | TR        | Α   | в  | С   | D           | L/min |
| VDA-38/TR.S.VRR                     | 3/8″          | 250           | 5-110  | 100-250   | 95  | 60 | 120 | -           | 25    |
| VDA-12/TR.S.VRR                     | 1/2″          |               |        |           | 108 | 60 | 120 | -           | 50    |
| VDA-34/TR.S.VRR                     | 3/4″          |               |        |           | 120 | 60 | 145 | -           | 100   |