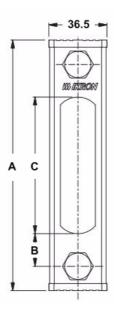

## **Sight Level Gauges**

HL91 Sight Level Gauges are directly connected to the reservoir to check the level and temperature of the hydraulic fluid. There are 3 different mount dimensions available to suit your particular needs; 76mm, 127mm & 254mm. The external protective material is made of anodized aluminium to provide strong impact resistance while the central body is made of transparent polyamide.

HL91-10

HL91-20

HL91-30

| Part No.       | With<br>Thermometer | Dimensions |      |     |     |     |
|----------------|---------------------|------------|------|-----|-----|-----|
|                |                     | Α          | В    | С   | D   | E   |
| HL91-10-T1-N-B | no                  | 106        | 17.5 | 41  | 76  | M10 |
| HL91-10-T1-T-B | yes                 | 106        | 17.5 | 41  | 76  | M10 |
| HL91-20-T2-N-B | no                  | 157        | 20.5 | 86  | 127 | M12 |
| HL91-20-T2-T-B | yes                 | 157        | 20.5 | 86  | 127 | M12 |
| HL91-30-T2-N-B | no                  | 284        | 20.5 | 213 | 254 | M12 |
| HL91-30-T2-T-B | yes                 | 284        | 20.5 | 213 | 254 | M12 |