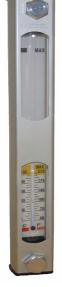

## **Sight Level Gauges**

HL91 Sight Level Gauges are directly connected to the reservoir to check the level and temperature of the hydraulic fluid. There are 3 different mount dimensions available to suit your particular needs; 76mm, 127mm & 254mm. The external protective material is made of anodized aluminium to provide strong impact resistance while the central body is made of transparent polyamide.

HL91-10

HL91-20

HL91-30

| Part No.       | With<br>Thermometer | Dimensions |      |     |     |     |
|----------------|---------------------|------------|------|-----|-----|-----|
|                |                     | Α          | В    | С   | D   | E   |
| HL91-10-T1-N-B | no                  | 106        | 17.5 | 41  | 76  | M10 |
| HL91-10-T1-T-B | yes                 | 106        | 17.5 | 41  | 76  | M10 |
| HL91-20-T2-N-B | no                  | 157        | 20.5 | 86  | 127 | M12 |
| HL91-20-T2-T-B | yes                 | 157        | 20.5 | 86  | 127 | M12 |
| HL91-30-T2-N-B | no                  | 284        | 20.5 | 213 | 254 | M12 |
| HL91-30-T2-T-B | yes                 | 284        | 20.5 | 213 | 254 | M12 |