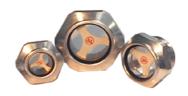

## **OIL VISION PLUGS**

| Part No. | Thread<br>BSPP |  |  |
|----------|----------------|--|--|
| 38.0427  | 3/8″           |  |  |
| 38.0428  | 1/2"           |  |  |
| 38.1070  | 3/4"           |  |  |
| 38.1072  | 1"             |  |  |
| 38.5159  | 1-1/4"         |  |  |
| 38.5176  | 1-1/2"         |  |  |