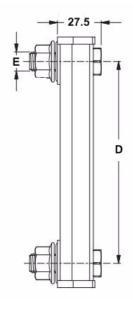

## **Sight Level Gauges**

HL91 Sight Level Gauges are directly connected to the reservoir to check the level and temperature of the hydraulic fluid. There are 3 different mount dimensions available to suit your particular needs; 76mm, 127mm & 254mm. The external protective material is made of anodized aluminium to provide strong impact resistance while the central body is made of transparent polyamide.

HL91-10

HL91-20

HL91-30

| Part No.       | With<br>Thermometer | Dimensions |      |     |     |     |
|----------------|---------------------|------------|------|-----|-----|-----|
|                |                     | Α          | В    | С   | D   | E   |
| HL91-10-T1-N-B | no                  | 106        | 17.5 | 41  | 76  | M10 |
| HL91-10-T1-T-B | yes                 | 106        | 17.5 | 41  | 76  | M10 |
| HL91-20-T2-N-B | no                  | 157        | 20.5 | 86  | 127 | M12 |
| HL91-20-T2-T-B | yes                 | 157        | 20.5 | 86  | 127 | M12 |
| HL91-30-T2-N-B | no                  | 284        | 20.5 | 213 | 254 | M12 |
| HL91-30-T2-T-B | yes                 | 284        | 20.5 | 213 | 254 | M12 |