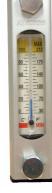

## **Sight Level Gauges**

HL91 Sight Level Gauges are directly connected to the reservoir to check the level and temperature of the hydraulic fluid. There are 3 different mount dimensions available to suit your particular needs; 76mm, 127mm & 254mm. The external protective material is made of anodized aluminium to provide strong impact resistance while the central body is made of transparent polyamide.

HL91-10

HL91-20

HL91-30

| Part No.       | With<br>Thermometer | Dimensions |      |     |     |     |
|----------------|---------------------|------------|------|-----|-----|-----|
|                |                     | Α          | В    | С   | D   | E   |
| HL91-10-T1-N-B | no                  | 106        | 17.5 | 41  | 76  | M10 |
| HL91-10-T1-T-B | yes                 | 106        | 17.5 | 41  | 76  | M10 |
| HL91-20-T2-N-B | no                  | 157        | 20.5 | 86  | 127 | M12 |
| HL91-20-T2-T-B | yes                 | 157        | 20.5 | 86  | 127 | M12 |
| HL91-30-T2-N-B | no                  | 284        | 20.5 | 213 | 254 | M12 |
| HL91-30-T2-T-B | yes                 | 284        | 20.5 | 213 | 254 | M12 |