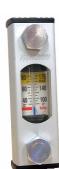

## **Sight Level Gauges**

HL91 Sight Level Gauges are directly connected to the reservoir to check the level and temperature of the hydraulic fluid. There are 3 different mount dimensions available to suit your particular needs; 76mm, 127mm & 254mm. The external protective material is made of anodized aluminium to provide strong impact resistance while the central body is made of transparent polyamide.

HL91-10

HL91-20

HL91-30

| Part No.       | With<br>Thermometer | Dimensions |      |     |     |     |
|----------------|---------------------|------------|------|-----|-----|-----|
|                |                     | Α          | В    | С   | D   | E   |
| HL91-10-T1-N-B | no                  | 106        | 17.5 | 41  | 76  | M10 |
| HL91-10-T1-T-B | yes                 | 106        | 17.5 | 41  | 76  | M10 |
| HL91-20-T2-N-B | no                  | 157        | 20.5 | 86  | 127 | M12 |
| HL91-20-T2-T-B | yes                 | 157        | 20.5 | 86  | 127 | M12 |
| HL91-30-T2-N-B | no                  | 284        | 20.5 | 213 | 254 | M12 |
| HL91-30-T2-T-B | yes                 | 284        | 20.5 | 213 | 254 | M12 |