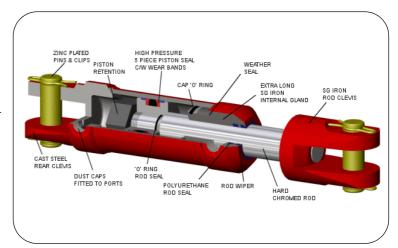

## **SLM Series**

The **STREAMLINE MEDIUM DUTY**, or **SLM** hydraulic cylinder is a field proven design suitable for a vast majority of medium duty applications. The internally screwed front cap in conjunction with ports integrated within each end cap form the basis of the STREAMLINE design. These features, coupled with the use of high quality seals, make it a popular option for use within both the mobile and industrial markets.

Maximum working pressure = 207 BAR (3000 psi)

 $\textbf{NB:} \ \ \text{For high pressure on long strokes, refer to our technical department for column strength of rods, etc.}$ 

High pressure T-seals on pistons and non-standard rods and strokes are available upon request.