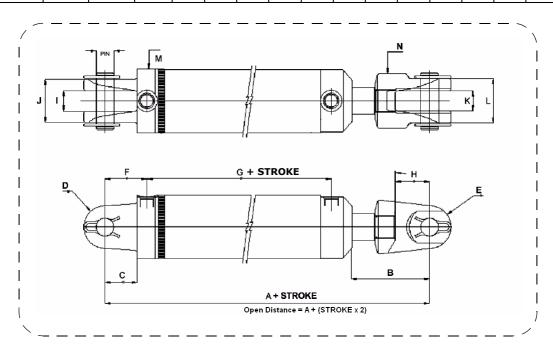

NB: To complete the part number, replace \*\* with the stroke length, i.e. 8'' = 08.

| Part<br>No. | BORE | ROD  | PORT  | PIN  | A   | В   | С  | D  | E  | F  | G   | Н  | I  | J  | К  | L  | М  | N  |
|-------------|------|------|-------|------|-----|-----|----|----|----|----|-----|----|----|----|----|----|----|----|
| SLM15**     | 1.5" | 7/8″ | 9/16" | 3/4" | 241 | 70  | 38 | 25 | 25 | 51 | 94  | 38 | 23 | 48 | 23 | 48 | 61 | 62 |
| SLM20**     | 2.0" | 1.0" | 9/16" | 3/4" | 241 | 70  | 38 | 25 | 25 | 51 | 94  | 38 | 23 | 48 | 23 | 48 | 61 | 62 |
| SLM25**     | 2.5" | 1.5" | 3/4"  | 1"   | 311 | 109 | 45 | 30 | 30 | 59 | 114 | 48 | 28 | 62 | 27 | 62 | 81 | 76 |
| SLM30**     | 3.0" | 1.5" | 3/4"  | 1"   | 311 | 109 | 45 | 30 | 30 | 59 | 114 | 48 | 28 | 62 | 27 | 62 | 90 | 76 |