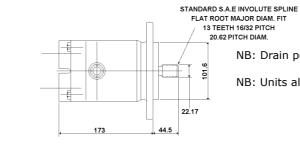

## **FM Series**

These units are designed for use as bi-rotational closed circuit transmission motors or as unidirectional open circuit pumps or motors.

NB: Drain port must be connected to tank

NB: Units also available with side ports

| ORDERING CODE  | <u>FM - 33 - 1 - 1</u> |                                       |
|----------------|------------------------|---------------------------------------|
|                |                        | Ports                                 |
| Туре           |                        | 1 = Rear Ports 1-5/16 UNO             |
| Displacement   |                        | 2 = Side Ports 1 -1/16 UNO(33cc Only) |
| 22 = 22 cc/rev |                        |                                       |
| 33 = 33 cc/rev |                        | Shaft                                 |
| -              |                        | 1 = 7/8" Keyed                        |
|                |                        | 2 = 13 Tooth x 7/8 Spline             |