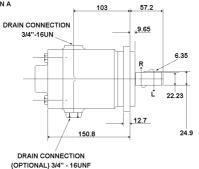

## **FM Series**

These units are designed for use as bi-rotational closed circuit transmission motors or as unidirectional open circuit pumps or motors.

NB: Drain port must be connected to tank

NB: Units also available with side ports

| ORDERING CODE  | <u>FM - 33 - 1 - 1</u> |                                       |
|----------------|------------------------|---------------------------------------|
|                |                        | Ports                                 |
| Туре           |                        | 1 = Rear Ports 1-5/16 UNO             |
| Displacement   |                        | 2 = Side Ports 1 -1/16 UNO(33cc Only) |
| 22 = 22 cc/rev |                        |                                       |
| 33 = 33 cc/rev |                        | Shaft                                 |
| -              |                        | 1 = 7/8" Keyed                        |
|                |                        | 2 = 13 Tooth x 7/8 Spline             |