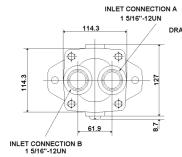

OIL INLET AT A - SHAFT ROTATION RIGHT OIL INLET AT B - SHAFT ROTATION LEFT

| PERFORMANCE DATA |                |                       |                      |                        |                           |              |        |  |  |
|------------------|----------------|-----------------------|----------------------|------------------------|---------------------------|--------------|--------|--|--|
| SERIES           | DISP<br>CC/REV | CONT.<br>PRESS<br>BAR | INT.<br>PRESS<br>BAR | MAX SPEED AS PUMPS RPM |                           | MAX. CASE    | WEIGHT |  |  |
|                  |                |                       |                      | FLOODED                | PRESSURISED<br>To 0.7 BAR | PRESS<br>BAR | Kg     |  |  |
| 22               | 22             | 200                   | 300                  | 2000                   | 3000                      | 3            | 10     |  |  |
| 33               | 33             | 200                   | 300                  | 2000                   | 3000                      | 3            | 10     |  |  |

| ORDERING CODE  | <u>FM - 33 - 1 - 1</u> |                                       |
|----------------|------------------------|---------------------------------------|
|                |                        | Ports                                 |
| Туре           |                        | 1 = Rear Ports 1-5/16 UNO             |
| Displacement   |                        | 2 = Side Ports 1 -1/16 UNO(33cc Only) |
| 22 = 22 cc/rev |                        |                                       |
| 33 = 33 cc/rev |                        | Shaft                                 |
| -              |                        | 1 = 7/8" Keyed                        |
|                |                        | 2 = 13 Tooth x 7/8 Spline             |