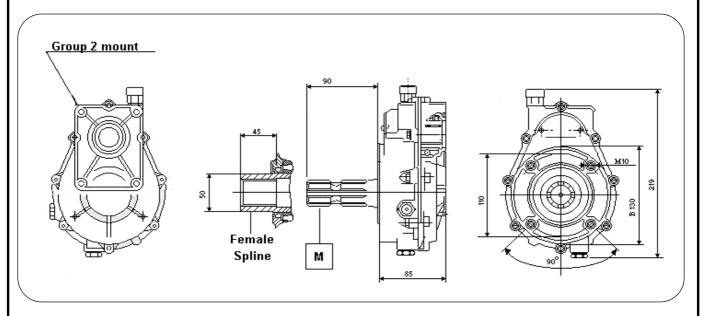

## **PTO GEARBOXES**

Designed for the fitment of the Casappa Group 2 PLP20 range of gear pumps to be driven from the power take off of an agricultural tractor.

Max. output speed = 3000 rpm Temperature range =-20°C to +80°C Max. Cont. power = 10kw (14hp)

## Designed for

Casappa Polaris PLP20 Series

## **GEARBOXES**

| Part No. | INPUT SPLINE                   |        |              |       | Torque Nm |        |
|----------|--------------------------------|--------|--------------|-------|-----------|--------|
|          | ТҮРЕ                           | SIZE   | NO.<br>TEETH | RATIO | Input     | Output |
| 60002-4  | FEMALE                         | 1 3/8" | 6            | 3:1   | 180       | 58     |
| 60001-4  | MALE                           | 1 3/8" | 6            | 3:1   | 180       | 58     |
| 10005    | SPLINED HUB SUIT GROUP 2 TAPER |        |              |       |           |        |