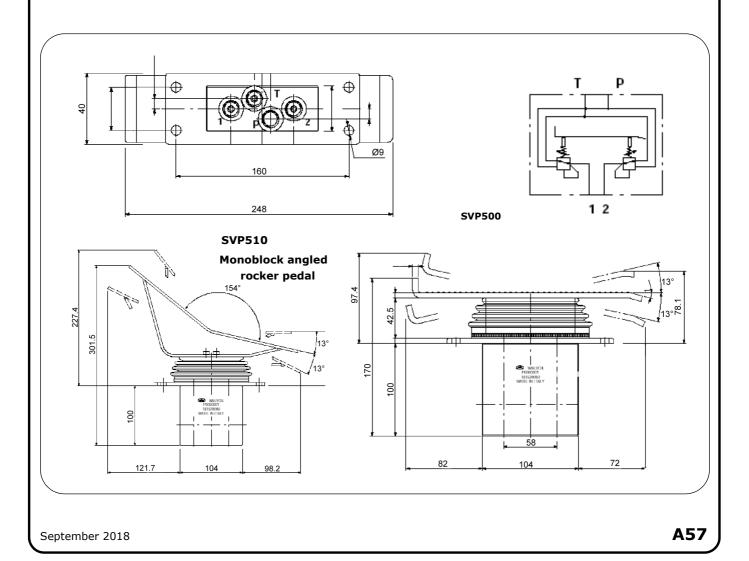

HYDRAULIC PILOT VALVES SVP500 Series

Monoblock Hydraulic Pilot Valve with Rocker, Foot Pedal and 2 work ports.

| Part No.            | Min<br>Flow | Max.<br>Flow | Rocker<br>Pedal | Max Press<br>on `P'<br>BAR | Controlled<br>Press on `P' | Max Back<br>Press on `T' |
|---------------------|-------------|--------------|-----------------|----------------------------|----------------------------|--------------------------|
|                     | L/MIN       | L/MIN        |                 |                            | BAR                        | BAR                      |
| SVP500-B/01-P051BX2 | 5           | 15           | Flat            | 100                        | 64                         | 3                        |
| SVP510-B/01-P051BX2 |             |              | Angled          |                            |                            |                          |

The above unit is fitted with spring Curve Kit P051B = 5 to 21 BAR.