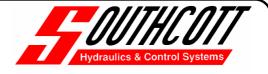

HYDRAULIC PILOT VALVES SVP500 Series

Monoblock Hydraulic Pilot Valve with Rocker, Foot Pedal and 2 work ports.

| Part No.            | Min<br>Flow | Max.<br>Flow | Rocker<br>Pedal | Max Press<br>on `P'<br>BAR | Controlled<br>Press on `P' | Max Back<br>Press on `T' |
|---------------------|-------------|--------------|-----------------|----------------------------|----------------------------|--------------------------|
|                     | L/MIN       | L/MIN        |                 |                            | BAR                        | BAR                      |
| SVP500-B/01-P051BX2 | 5           | 15           | Flat            | 100                        | 64                         | 3                        |
| SVP510-B/01-P051BX2 |             |              | Angled          |                            |                            |                          |