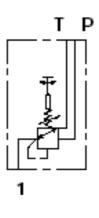

## **SV70 Series**

 $\ensuremath{\mathsf{SV70}}$  - Monoblock Unit with screw adjustable knobs 1 x work port.

 $\mathsf{SV71}$  - Monoblock Unit with push button 1 x work port.

| Part No.    | Min<br>Flow | Max.<br>Flow | Max Press on 'P'<br>BAR | Controlled<br>Press on 'P' | Max Back<br>Press on 'T' |
|-------------|-------------|--------------|-------------------------|----------------------------|--------------------------|
|             | L/MIN       | L/MIN        |                         | BAR                        | BAR                      |
| SV70-B/001C | 5           | 15           | 100                     | 64                         | 3                        |
| SV71-B/001C |             |              |                         |                            |                          |

The above unit is fitted with spring curve kit `001C' = 5.8 to 22 BAR Please refer to Page A58 for other available spring centre kits.

**A56**