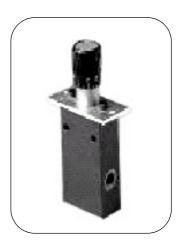

## **SV70 Series**

 $\ensuremath{\mathsf{SV70}}$  - Monoblock Unit with screw adjustable knobs 1 x work port.

 $\mathsf{SV71}$  - Monoblock Unit with push button 1 x work port.

| Part No.    | Min<br>Flow | Max.<br>Flow | Max Press on 'P'<br>BAR | Controlled<br>Press on 'P' | Max Back<br>Press on 'T' |
|-------------|-------------|--------------|-------------------------|----------------------------|--------------------------|
|             | L/MIN       | L/MIN        |                         | BAR                        | BAR                      |
| SV70-B/001C | 5           | 15           | 100                     | 64                         | 3                        |
| SV71-B/001C |             |              |                         |                            |                          |