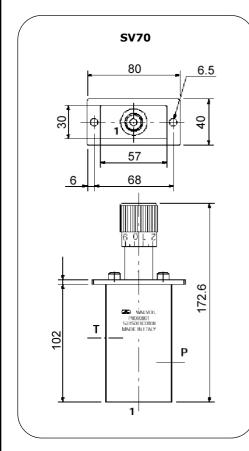

## **SV70 Series**

 $\ensuremath{\mathsf{SV70}}$  - Monoblock Unit with screw adjustable knobs 1 x work port.

 $\mathsf{SV71}$  - Monoblock Unit with push button 1 x work port.

| Part No.    | Min<br>Flow | Max.<br>Flow | Max Press on 'P'<br>BAR | Controlled<br>Press on 'P' | Max Back<br>Press on 'T' |
|-------------|-------------|--------------|-------------------------|----------------------------|--------------------------|
|             | L/MIN       | L/MIN        |                         | BAR                        | BAR                      |
| SV70-B/001C | 5           | 15           | 100                     | 64                         | 3                        |
| SV71-B/001C |             |              |                         |                            |                          |