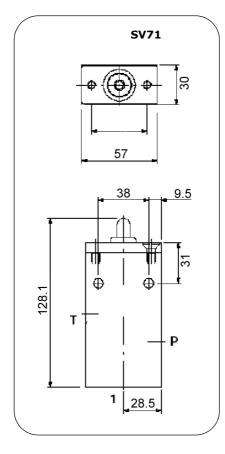

## **SV70 Series**

 $\ensuremath{\mathsf{SV70}}$  - Monoblock Unit with screw adjustable knobs 1 x work port.

 $\mathsf{SV71}$  - Monoblock Unit with push button 1 x work port.

| Part No.    | Min<br>Flow | Max.<br>Flow | Max Press on 'P'<br>BAR | Controlled<br>Press on 'P' | Max Back<br>Press on 'T' |
|-------------|-------------|--------------|-------------------------|----------------------------|--------------------------|
|             | L/MIN       | L/MIN        |                         | BAR                        | BAR                      |
| SV70-B/001C | 5           | 15           | 100                     | 64                         | 3                        |
| SV71-B/001C |             |              |                         |                            |                          |