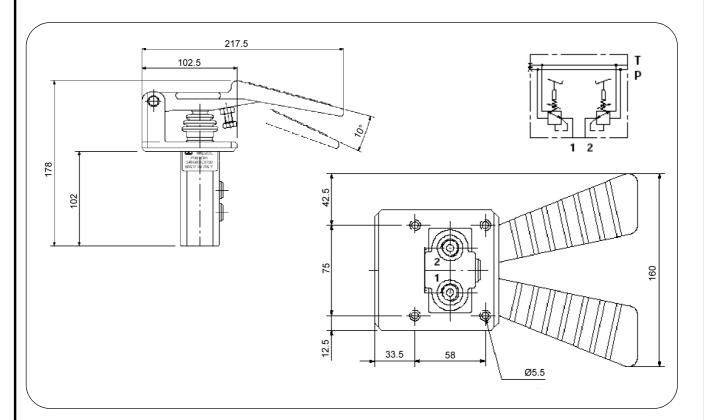

## **SV40 Series**

Monoblock Hydraulic Pilot Valve with 2 foot pedals and 2 work ports.

| Part No.         | Min<br>Flow | Max.<br>Flow | Max Press on 'P'<br>BAR | Controlled<br>Press on 'P' | Max Back<br>Press on 'T' |
|------------------|-------------|--------------|-------------------------|----------------------------|--------------------------|
|                  | L/MIN       | L/MIN        |                         | BAR                        | BAR                      |
| SV40-B/001C-001C | 5           | 15           | 100                     | 64                         | 3                        |

The above unit is fitted with spring Curve Kit 001C' = 5.8 to 22 BAR Please refer to Page A58 for other available Spring Curve Kits.

A54 September 2018