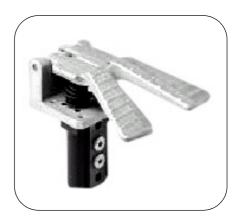

## **SV40 Series**

Monoblock Hydraulic Pilot Valve with 2 foot pedals and 2 work ports.

| Part No.         | Min<br>Flow | Max.<br>Flow | Max Press on 'P'<br>BAR | Controlled<br>Press on 'P' | Max Back<br>Press on 'T' |
|------------------|-------------|--------------|-------------------------|----------------------------|--------------------------|
|                  | L/MIN       | L/MIN        |                         | BAR                        | BAR                      |
| SV40-B/001C-001C | 5           | 15           | 100                     | 64                         | 3                        |