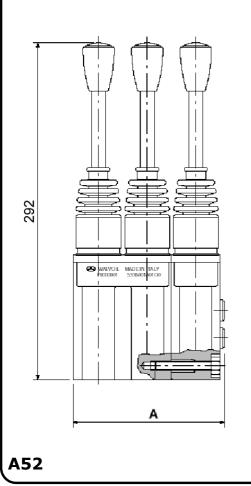

## 🗢 waluoil

HYDRAULIC PILOT VALVES **SV30 Series** 

Sectional Hydraulic Pilot Valves with 3 to 7 levers.

For Handle Options - Please refer to page A64.

| Part No.              | MIN<br>Flow | Max.<br>Flow | Max Press on 'P'<br>BAR | Controlled<br>Press on `A' | Max Back Press<br>on `T' |
|-----------------------|-------------|--------------|-------------------------|----------------------------|--------------------------|
|                       | L/MIN       | L/MIN        | 27.113                  | BAR                        | BAR                      |
| SV30/3-B/01G-001A-X6  |             |              |                         |                            |                          |
| SV30/4-B/01G-001A-X8  |             |              |                         |                            |                          |
| SV30/5-B/01G-001A-X10 | 5           | 15           | 100                     | 64                         | 3                        |
| SV30/6-B/01G-001A-X12 |             |              |                         |                            |                          |
| SV30/7-B/01G-001A-X14 |             |              |                         |                            |                          |