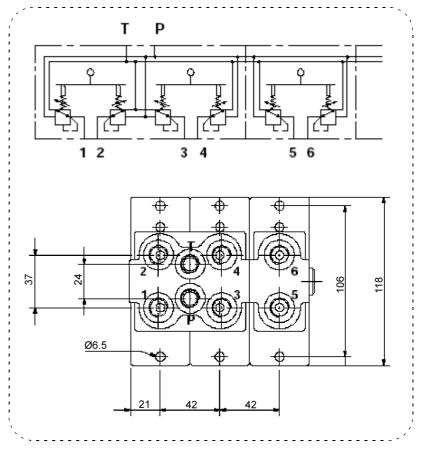

## 🗢 waluoil

HYDRAULIC PILOT VALVES **SV30 Series** 

Sectional Hydraulic Pilot Valves with 3 to 7 levers.

For Handle Options - Please refer to page A64.

| Part No.              | MIN<br>Flow | Max.<br>Flow | Max Press on 'P'<br>BAR | Controlled<br>Press on `A' | Max Back Press<br>on `T' |
|-----------------------|-------------|--------------|-------------------------|----------------------------|--------------------------|
|                       | L/MIN       | L/MIN        | 27.113                  | BAR                        | BAR                      |
| SV30/3-B/01G-001A-X6  |             |              |                         |                            |                          |
| SV30/4-B/01G-001A-X8  |             |              |                         |                            |                          |
| SV30/5-B/01G-001A-X10 | 5           | 15           | 100                     | 64                         | 3                        |
| SV30/6-B/01G-001A-X12 |             |              |                         |                            |                          |
| SV30/7-B/01G-001A-X14 |             |              |                         |                            |                          |