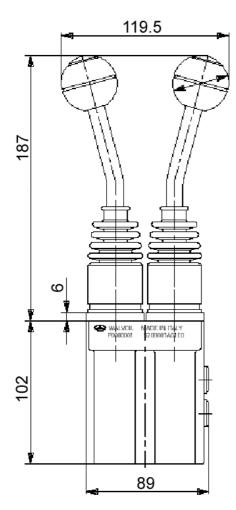

## **SV20 Series**

Monoblock Hydraulic Pilot Valve with 2 levers and 4 work ports.

For Handle Options - Please refer to page A64.

| Part No.           | Min<br>Flow | Max.<br>Flow | Max Press on 'P'<br>BAR | Controlled<br>Press on 'P' | Max Back<br>Press on 'T' |
|--------------------|-------------|--------------|-------------------------|----------------------------|--------------------------|
|                    | L/MIN       | L/MIN        |                         | BAR                        | BAR                      |
| SV20-B/01G-001A-X4 | 5           | 15           | 100                     | 64                         | 3                        |