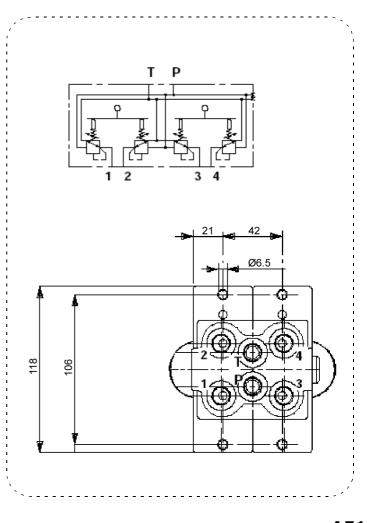

## **SV20 Series**

Monoblock Hydraulic Pilot Valve with 2 levers and 4 work ports.

For Handle Options - Please refer to page A64.

| Part No.           | Min<br>Flow | Max.<br>Flow | Max Press on 'P'<br>BAR | Controlled<br>Press on 'P' | Max Back<br>Press on 'T' |
|--------------------|-------------|--------------|-------------------------|----------------------------|--------------------------|
|                    | L/MIN       | L/MIN        |                         | BAR                        | BAR                      |
| SV20-B/01G-001A-X4 | 5           | 15           | 100                     | 64                         | 3                        |