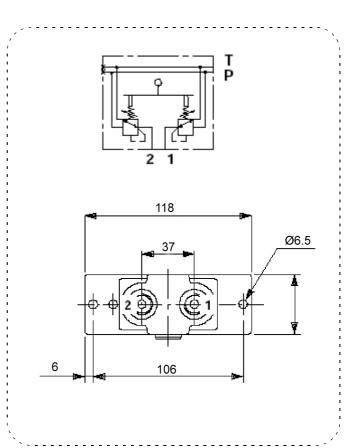

## **SV10 Series**

HYDRAULIC PILOT VALVES

Monoblock Single Axis Joystick Hydraulic Pilot Valve with 1 lever and 2 work ports.

For Handle Options - Please refer to page A64.

| Part No.             | Min<br>Flow | Max.<br>Flow | Max Press on 'P'<br>BAR | Controlled<br>Press on 'P' | Max Back<br>Press on 'T' |
|----------------------|-------------|--------------|-------------------------|----------------------------|--------------------------|
|                      | L/MIN       | L/MIN        |                         | BAR                        | BAR                      |
| SV10-B/01G-001A-001A | 5           | 15           | 100                     | 64                         | 3                        |

The above unit is fitted with spring Curve Kit '001A' = 5.8 to 22 BAR Please refer to Page A58 for other available Spring Curve Kits.

**A50**