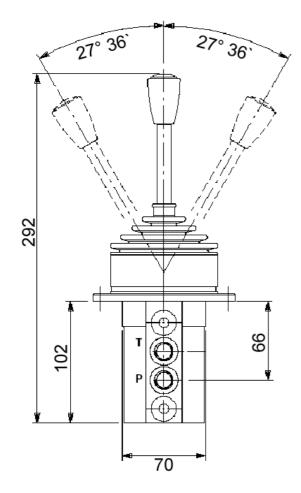

## **SV10 Series**

HYDRAULIC PILOT VALVES

Monoblock Single Axis Joystick Hydraulic Pilot Valve with 1 lever and 2 work ports.

For Handle Options - Please refer to page A64.

| Part No.             | Min<br>Flow | Max.<br>Flow | Max Press on 'P'<br>BAR | Controlled<br>Press on 'P' | Max Back<br>Press on 'T' |
|----------------------|-------------|--------------|-------------------------|----------------------------|--------------------------|
|                      | L/MIN       | L/MIN        |                         | BAR                        | BAR                      |
| SV10-B/01G-001A-001A | 5           | 15           | 100                     | 64                         | 3                        |

The above unit is fitted with spring Curve Kit '001A' = 5.8 to 22 BAR Please refer to Page A58 for other available Spring Curve Kits.

**A50**