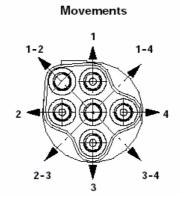

## **SV01 Series**

Monoblock Dual Axis Joystick Hydraulic Pilot Valve with 1 lever and 4 work ports for simultaneous operation of 2 valve sections. This unit can be arranged with several types of handles with or without electric controls. Body in cast iron