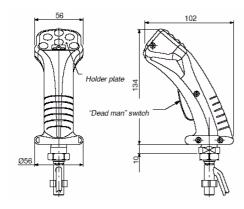

## Series 40 - optional handles

H: Fitted with up to 8 microswitch push-buttons, with rocker switch and "dead man" switch.

HW: Fitted with up to 4 push-buttons (400mA types), with "dead man" switch.

HT: Fitted with up to 4 push-buttons (5A types), with rocker switch, "dead man" switch and ON/OFF switch.

HZ: With potentiometer, fitted with up to 2 microswitch push-buttons, "dead man" and ON/OFF switch.

September 2018 A49