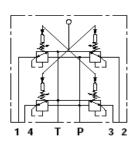

## **SV01 Series**

Monoblock Dual Axis Joystick Hydraulic Pilot Valve with 1 lever and 4 work ports for simultaneous operation of 2 valve sections. This unit can be arranged with several types of handles with or without electric controls. Body in cast iron

| Part No.          | MIN   | MAX   | Max          | Max Back Press |
|-------------------|-------|-------|--------------|----------------|
|                   | Flow  | Flow  | Press on 'P' | on `T'         |
|                   | L/MIN | L/MIN | BAR          | BAR            |
| SV01-B/01W-001AX4 | 5     | 20    | 100          | 3              |