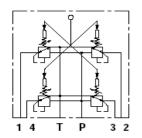

## HYDRAULIC PILOT VALVES SVM400 Series

Monoblock Dual Axis Joystick Hydraulic Pilot Valve with 1 lever and 4 work ports for simultaneous operation of 2 valve sections. This unit can be arranged with several types of handles with or without electric controls. This is a new version with reduced weight and dimensions. Body in Aluminium

| Part No.              | MIN   | MAX   | Max          | Max Back Press |
|-----------------------|-------|-------|--------------|----------------|
|                       | Flow  | Flow  | Press on `P' | on `T'         |
|                       | L/MIN | L/MIN | BAR          | BAR            |
| SVM400/01B/01V009M001 | 5     | 20    | 100          | 3              |