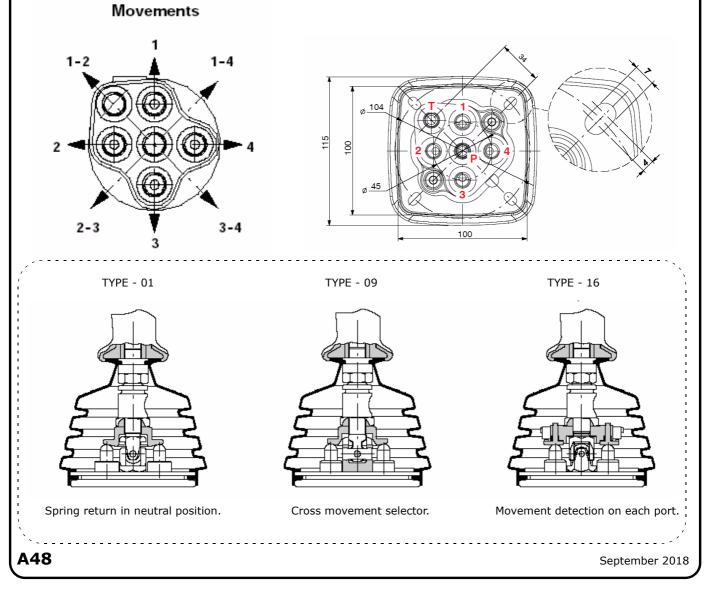

## HYDRAULIC PILOT VALVES SVM400 Series

Monoblock Dual Axis Joystick Hydraulic Pilot Valve with 1 lever and 4 work ports for simultaneous operation of 2 valve sections. This unit can be arranged with several types of handles with or without electric controls. This is a new version with reduced weight and dimensions. Body in Aluminium