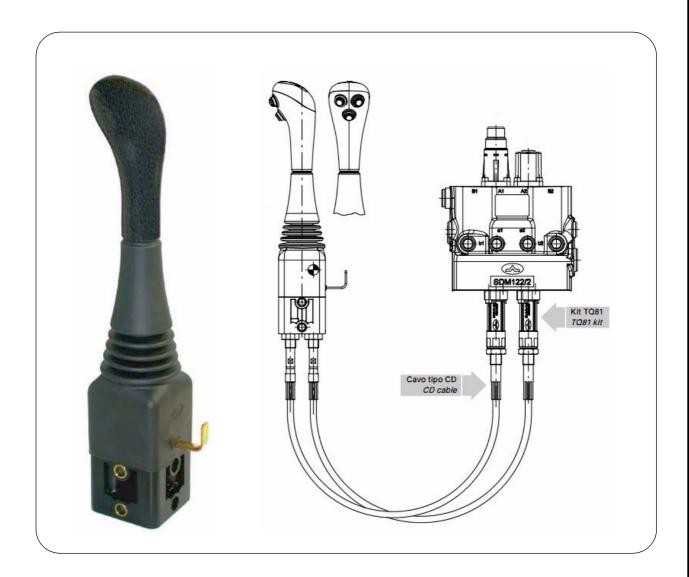

## **JOYSTICK CABLE CONTROL**

| Part No.     | DESCRIPTION                                                           |
|--------------|-----------------------------------------------------------------------|
| SCF031/02FW  | Joystick with Ergo Handle no Micro Switch                             |
| SCF031/02FXS | Joystick with Anatomic Handle and front push button                   |
| SCF031/02K   | Joystick with straight handle, on/off switch & protective cover       |
| SCF031/02W   | Joystick with straight handle & without switches                      |
| SCF031/02T   | Joystick with straight handle & 3 pos. detent rocker switch on/off/on |
| SCF031/02Y   | Joystick with straight handle & Rocker Switch                         |
| SCF031/02Z   | Joystick with straigkt handle & 2 pos. detent rocker switch on/off    |

NB: Cable and valve connection kits not included in the above pricing

September 2018 A45