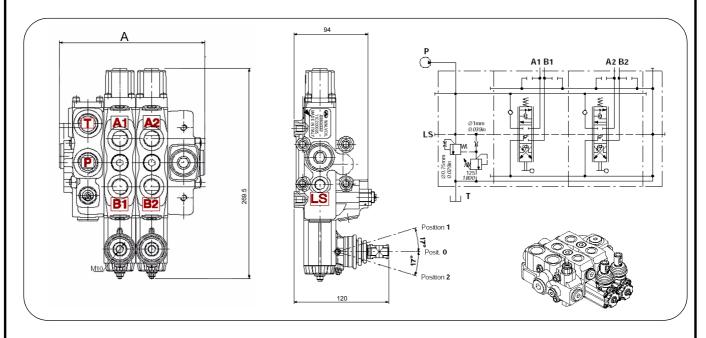

PROPORTIONAL VALVES

1 to 10 sections for systems with fixed displacement pumps (open centre) and variable displacement pumps with load sense and pressure compensation (closed centre). Load independent flow control. Fitted with main pressure relief and load check.

Pressure gauge connectors on each section.

A wide variety of port service valves.

18mm Ø interchangeable spools.

Available with manual, electro-hydraulic and remote cable control.

| Part No.              | No. of<br>SPOOLS | Nomi-<br>nal Flow | Max.<br>Pressure | Max.<br>Back<br>Pressure | Leakage<br>@ 100<br>BAR | Tight-<br>ening<br>Torque |      | Ports<br>BSPP |      | Dim A<br>mm |
|-----------------------|------------------|-------------------|------------------|--------------------------|-------------------------|---------------------------|------|---------------|------|-------------|
|                       |                  | L/MIN             | BAR              | BAR                      | CM3/<br>MIN             | NM                        | Р    | A&B           | т    |             |
| DLS8/1/AM/1X6N8LF3/RF | 1                | 90                | 315              | 25                       | 3                       | 30                        | 3/4″ | 1/2″          | 3/4″ | 145         |
| DLS8/2/AM/2X6N8LF3/RF | 2                |                   |                  |                          |                         |                           |      |               |      | 186         |
| DLS8/3/AM/3X6N8LF3/RF | 3                |                   |                  |                          |                         |                           |      |               |      | 227         |
| DLS8/4/AM/4X6N8LF3/RF | 4                |                   |                  |                          |                         |                           |      |               |      | 268         |
| DLS8/5/AM/5X6N8LF3/RF | 5                |                   |                  |                          |                         |                           |      |               |      | 309         |
| DLS8/6/AM/6X6N8LF3/RF | 6                |                   |                  |                          |                         |                           |      |               |      | 350         |