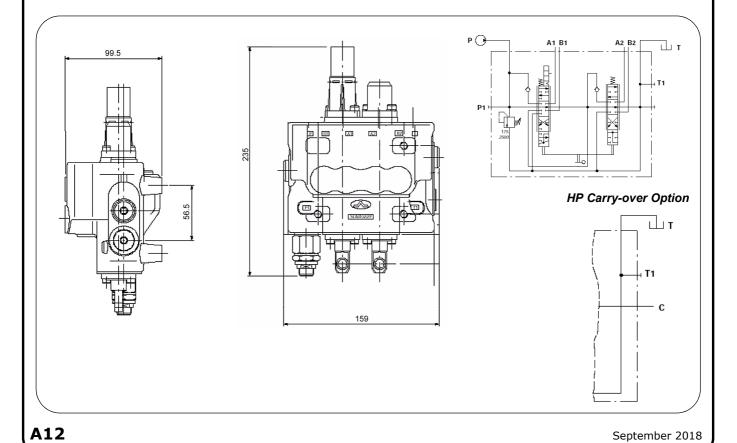

## **SDM102 Series**

Simple, compact and heavy duty design - twin spool open or closed centre circuit options.

Fitted with main pressure relief and load check on each working section.

Available with:

Port Relief and anticavitation circuit valves.

Power beyond port.

16mm Ø interchangeable spools.

Manual or cable spool control.

Application: Front-end loaders.

## Standard handles included in price

| Part No.              | No. of | Nominal<br>Flow | Max. Press. | Max. Press.<br>on 'T' | Ports<br>BSPP |
|-----------------------|--------|-----------------|-------------|-----------------------|---------------|
|                       | Spools | L/MIN           | BAR         | BAR                   | P.A.B.T.      |
| SDM102/2/513LCB/18/AE | 2      | 45              | 250         | 25                    | 3/8"          |

The above unit is fitted with a float spool on pos.1, Cylinder Spool on pos.2, Spring Centred, Port Reliefs on spool 2, HPCO and with Joystick. There are many other options available on request.