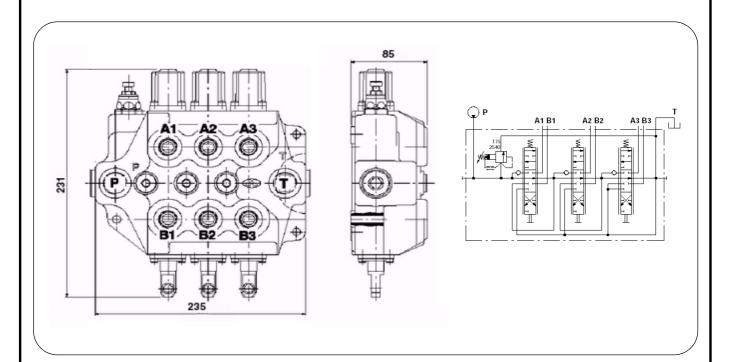

## **SDM141 Series**

Simple, compact and heavy duty design - 3 sections for open centre. Fitted with main pressure relief.

Available with series circuit only.

Optional carry-over port.

A wide variety of service port valves. Available with manual, electro-hydraulic and remote cable control. 18mm Ø interchangeable spools.

SDM141/3/3X18SLP

Application: Skid-steer loaders. Available on request only.

A. B.

1/2"

|          | Nominal | Nominal  | Ports | Ports |
|----------|---------|----------|-------|-------|
| Part No. | Flow    | Pressure | BSPP  | BSPP  |

I/min

80

| Options |            |                                         |  |  |
|---------|------------|-----------------------------------------|--|--|
| Туре    | Part No.   | Description                             |  |  |
| 1,5     |            | Spool options please refer to Page A 10 |  |  |
| AE      | XGIU536695 | G 3/4 carryover sleeve                  |  |  |
| L       | 5LEV108000 | Standard lever box                      |  |  |

bar

250

P.T.

3/4"

Α9 September 2018