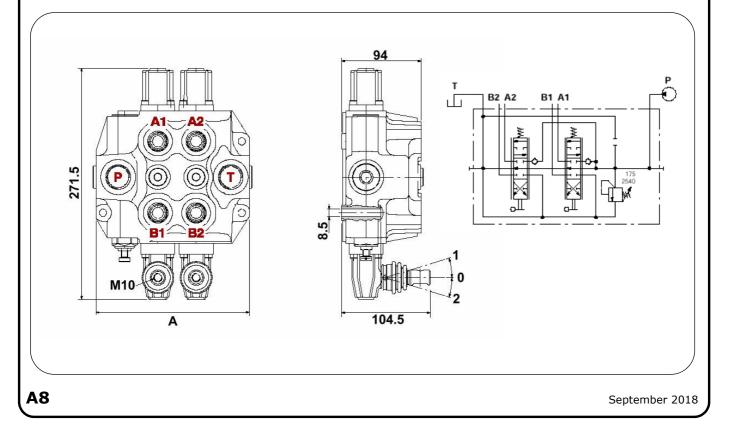

MONOBLOCK VALVES **SDM140 Series** 

Fitted with direct or pilot operated main pressure relief. Independent load check per spool. Available in parallel circuit only. Optional carry-over port. 18mm Ø interchangeable spools. Available with manual, electro-hydraulic, pneumatic, hydraulic pilot and cable spool control.

Applications: Agricultural machinery, harvesters, front-loaders, earth movers, dumpers, shovels and mobile cranes.

| Part No.      | No. of | Nominal<br>Flow | Max. Press.<br>P.A.B. | Max Press<br>on `T' | Ports<br>BSPP | Ports<br>BSPP | DIM A<br>(mm) |
|---------------|--------|-----------------|-----------------------|---------------------|---------------|---------------|---------------|
|               | Spools | l/min           | bar                   | bar                 | ΡΤ.           | A. B.         | ()            |
| SDM140/1/18   | 1      | 80              | 315                   | 25                  | 3/4″          | 1/2″          | 135           |
| SDM140/2/2X18 | 2      |                 |                       |                     |               |               | 180           |
| SDM140/3/3X18 | 3      |                 |                       |                     |               |               | 225           |
| SDM140/4/4X18 | 4      |                 |                       |                     |               |               | 270           |
| SDM140/5/5X18 | 5      |                 |                       |                     |               |               | 315           |
| SDM140/6/6X18 | 6      |                 |                       |                     |               |               | 360           |