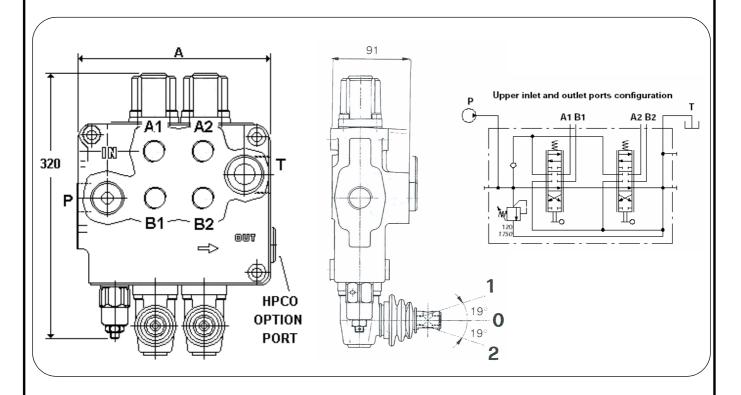

Optional high pressure carry over port.

25mm Ø interchangeable spools.

Available with manual, electro-hydraulic, pneumatic, hydraulic pilot and cable spool control.

The below models are fitted with cylinder spools, standard handles and are spring centred.

| Part No.    | No.<br>Spools | Nom.<br>Flow | Max. Press.<br>P,A,B | Max. Press.<br>T | _                             | rts<br>PP) | DIM<br>A |
|-------------|---------------|--------------|----------------------|------------------|-------------------------------|------------|----------|
|             |               | I/min        | bar                  | bar              | P,A,B                         | Т          | mm       |
| SD18/1/18   | 1             | 150          |                      |                  |                               |            | 161      |
| SD18/2/2X18 | 2             |              | 250                  | 25               | <sup>3</sup> / <sub>4</sub> " | 1"         | 212      |
| SD18/3/3X18 | 3             | 140          |                      |                  |                               |            | 265      |