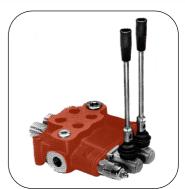

## **SD18 Series**

Simple, compact and heavy duty design.

1 to 3 spools for open or closed centre applications.

Fitted with direct or pilot operated main pressure relief.

Available in parallel circuit only.

Optional high pressure carry over port.

25mm Ø interchangeable spools.

Available with manual, electro-hydraulic, pneumatic, hydraulic pilot and cable spool control.

The below models are fitted with cylinder spools, standard handles and are spring centred.