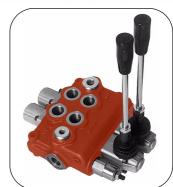

## **SD11 Series**

Simple, compact and heavy duty design - 1 to 6 sections. For open or closed centre applications. Available in parallel or series circuit. Optional high pressure carry over port. 20mm Ø interchangeable spools. Available with electro-hydraulic, pneumatic, hydraulic pilot and cable spool controls.