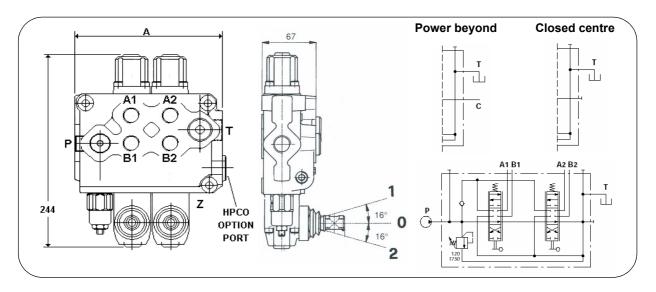

## **SD11 Series**

Simple, compact and heavy duty design - 1 to 6 sections. For open or closed centre applications. Available in parallel or series circuit. Optional high pressure carry over port. 20mm Ø interchangeable spools. Available with electro-hydraulic, pneumatic, hydraulic pilot and cable spool controls.

The below models are fitted with cylinder spools, standard handles and are spring centred.

| Part No.    | No.<br>Spools | Nom.<br>Flow | Max.<br>Pressure<br>P,A,B | Max.<br>Pressure<br>T | Ports<br>(BSPP) |      | DIM<br>A |
|-------------|---------------|--------------|---------------------------|-----------------------|-----------------|------|----------|
|             |               | I/min        | bar                       | bar                   | P,A,B           | Т    | mm       |
| SD11/1/18   | 1             | 70           | 315                       | 25                    | 1/2"            | 3/4" | 129      |
| SD11/2/2X18 | 2             |              |                           |                       |                 |      | 174      |
| SD11/3/3X18 | 3             | 65           |                           |                       |                 |      | 219      |
| SD11/4/4X18 | 4             |              |                           |                       |                 |      | 264      |
| SD11/5/5X18 | 5             | 60           |                           |                       |                 |      | 309      |
| SD11/6/6X18 | 6             |              |                           |                       |                 |      | 354      |