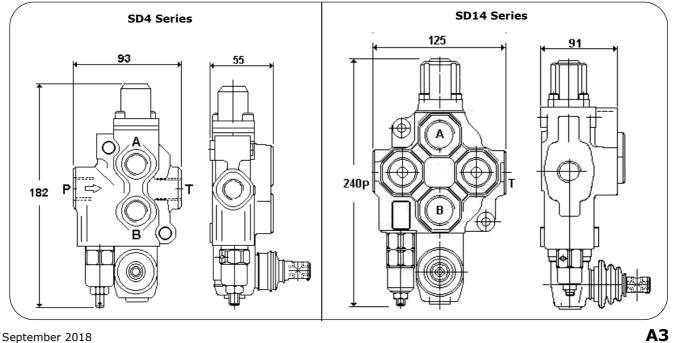

## MONOBLOCK VALVES **SD4 Series**

Compact design - single spool for open and closed centre circuits. Fitted with main pressure relief. 16mm Ø interchangeable spools.

| Part No.  | Nominal<br>Flow    | Nominal<br>Pressure | Ports<br>(BSPP)               |
|-----------|--------------------|---------------------|-------------------------------|
|           | l/min              | bar                 | P.A.B.T.                      |
| SD4/1/18  | <b>SD4/1/18</b> 45 |                     | <sup>1</sup> / <sub>2</sub> ″ |
| SD14/1/18 | 120                | 250                 | 3/4″                          |

## MONOBLOCK VALVES **SD14 Series**

Compact design - single spool for open and closed centre circuits Fitted with main pressure relief. 20mm Ø interchangeable spools.

The above units are fitted with a cylinder spool and spring centred.