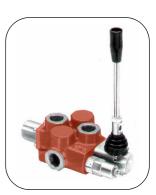

## MONOBLOCK VALVES **SD14 Series**

Compact design - single spool for open and closed centre circuits Fitted with main pressure relief. 20mm Ø interchangeable spools.

The above units are fitted with a cylinder spool and spring centred.