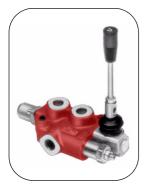

## MONOBLOCK VALVES **SD4 Series**

Compact design - single spool for open and closed centre circuits. Fitted with main pressure relief. 16mm Ø interchangeable spools.

| Part No.  | Nominal<br>Flow    | Nominal<br>Pressure | Ports<br>(BSPP)               |
|-----------|--------------------|---------------------|-------------------------------|
|           | l/min              | bar                 | P.A.B.T.                      |
| SD4/1/18  | <b>SD4/1/18</b> 45 |                     | <sup>1</sup> / <sub>2</sub> ″ |
| SD14/1/18 | 120                | 250                 | 3/4″                          |