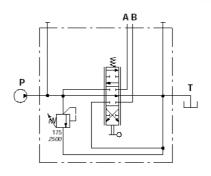

## MONOBLOCK VALVES **SD4 Series**

Compact design - single spool for open and closed centre circuits. Fitted with main pressure relief. 16mm Ø interchangeable spools.

| Part No.  | Nominal<br>Flow    | Nominal<br>Pressure | Ports<br>(BSPP)               |
|-----------|--------------------|---------------------|-------------------------------|
|           | l/min              | bar                 | P.A.B.T.                      |
| SD4/1/18  | <b>SD4/1/18</b> 45 |                     | <sup>1</sup> / <sub>2</sub> ″ |
| SD14/1/18 | 120                | 250                 | 3/4″                          |

## MONOBLOCK VALVES **SD14 Series**

Compact design - single spool for open and closed centre circuits Fitted with main pressure relief. 20mm Ø interchangeable spools.

The above units are fitted with a cylinder spool and spring centred.