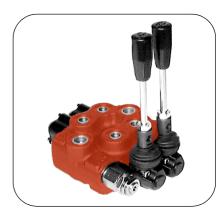

## MONOBLOCK VALVES **SDM080 Series**

1 to 4 sections for open and closed centre.
Fitted with main pressure relief and load hold check.
Available in parallel or tandem circuit.
Optional high pressure carry-over port.
14mm Ø interchangeable spools.
Available with microswitch and cable spool controls.