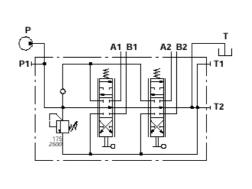

## MONOBLOCK VALVES **SDM080 Series**

1 to 4 sections for open and closed centre.
Fitted with main pressure relief and load hold check.
Available in parallel or tandem circuit.
Optional high pressure carry-over port.
14mm Ø interchangeable spools.
Available with microswitch and cable spool controls.

The above models are fitted with cylinder spools, spring centre kits and standard handles.

|         | OPTIONS       |                                                              |  |  |  |
|---------|---------------|--------------------------------------------------------------|--|--|--|
| Туре    | Part No.      | Description                                                  |  |  |  |
| 1,2,3,4 |               | Spool options - please refer to page A 10                    |  |  |  |
| 8       | 5V08102000    | Spring Centre Kit                                            |  |  |  |
| 11      | 5V11102000    | Detent 3 Position                                            |  |  |  |
| AE      | 4TAP310007    | Plug - High Pressure Carry Over                              |  |  |  |
| AEK     | 4TAP310007    | Plug - Closed Centre (fit 3/8" steel plug to top tank port)  |  |  |  |
| AEK     | + 3XTAP722160 | Plug - Closed Cellule (III 3/8 steel plug to top talik port) |  |  |  |
| LCB     | 5CLO102000    | Joystick - mechanical                                        |  |  |  |
|         |               | Microswitch option available upon request                    |  |  |  |
|         |               | Cable Control - please refer to page A 44                    |  |  |  |