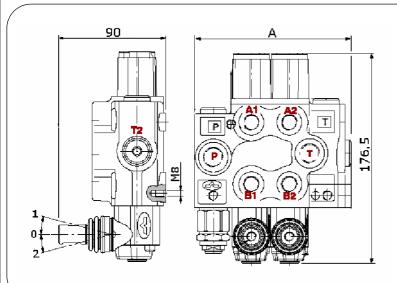

| Part No.          | No.<br>Spools | Nom.<br>Flow | Max.<br>Press.<br>P,A,B | Max.<br>Press.<br>T | Ports<br>(BSPP) |       | DIM<br>A<br>(mm) |
|-------------------|---------------|--------------|-------------------------|---------------------|-----------------|-------|------------------|
|                   |               | l/min        | bar                     | bar                 | P & T           | A & B |                  |
| SDM080/1/18/PSA   | 1             |              |                         |                     |                 |       | 95               |
| SDM080/2/2X18/PSA | 2             |              |                         |                     |                 |       | 127              |
| SDM080/3/3X18/PSA | 3             | 25           | 315                     | 25                  | 3/8"            | 1/4"  | 159              |
| SDM080/4/4X18/PSA | 4             |              |                         |                     |                 |       | 191              |
| SDM080/5/5X18/PSA | 5             |              |                         |                     |                 |       | 223              |
| SDM080/6/6X18/PSA | 6             |              |                         |                     |                 |       | 255              |