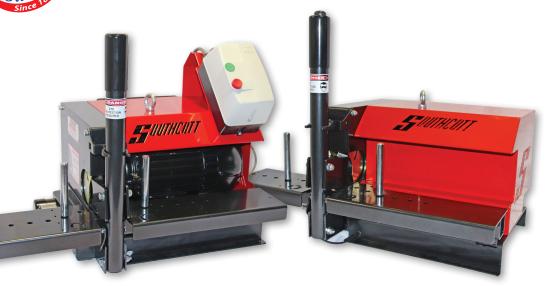

## HOSE CUT OFF SAWS 12VDC / 24VDC / 240VAC / 415VAC NEW DESIGN

A powerful 2" nominal hose saw for the production of hose assemblies of all types. Designed specifically for shop installation and mobile hose trucks. The blade used is of a cutting, rather than grinding, design to ensure the least amount of debris is created.

## **FEATURES:**

- 1¼" 4-WIRE HYDRAULIC HOSE CAPABILITY
- ✓ 2" 2-WIRE HYDRAULIC HOSE CAPABILITY
- 2" INDUSTRIAL HOSE CAPABILITY
- SPECIAL 'CUTTING' BLADE DESIGN
- ✓ OPERATION COUNTER
- IMPROVED SAFETY GUARDS
- ✓ HOSE PEELS OPEN AS BLADE CUTS
- ✓ HOSE CUT IS PERPENDICULAR & STRAIGHT
- LIFTING POINT