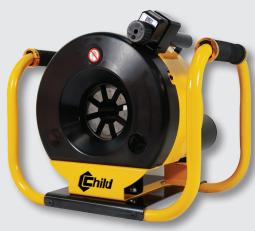

A Precision 1" Norm. Swage Press.

Portable, Compact and Perfect for on site jobs. Designed specifically for portability, light weight and versatile.

The CS116 uses Pin less/Push in/Pull out Dies enabling change by hand. Dies sold separately.

# **FEATURES**

- 1" 2 Wire braid hydraulic hose capability
- 3/4" 4 Wire spiral hydraulic hose capability
- Compact and portable 27kgs
- Protective frame with carry handles
- Horizontal feed
- Colour coded easy slide dies
- Standard die range 16 to 45mm (CS25ESDS)
- Extended die range 6.5 to 45mm
- Dual visual crimp indicators (LED and Pin)
- Optional Quick Change Tool (CS25EQCT)

## PHYSICAL (UNIT)

Unit Dimensions (mm) 271 x 341 x 235 (HxWxD) Unit Weight (kg) 27