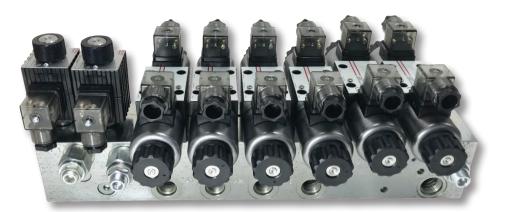

## SUGAR CANE HARVESTER MANIFOLD

## MULTI STATIONED MANIFOLD FOR CUSTOMISED MULTIPLE APPLICATIONS

Industries today work under the harshest conditions 24/7, therefore reliable consistent equipment is required to minimise down time.

## **FEATURES:**

- ✓ STEEL MANIFOLD RATED FOR 350BAR
- ✓ ZINC PLATED FOR CORROSIVE ENVIRONMENT
  - CETOP3 FOR 7000 & 8000 SERIES
    AUSTSOFT HARVESTER
  - ✓ ADJUSTABLE LOW FLOW CONTROL
- NEEDLE VALVE FOR BETTER LOW SPEED CONTROL
  - ✓ SAE CAVITIES

 FRONT CYLINDER CONTROL BANK FOR SHOES, TOPPER, BASE CUTTER, ROTATING HOOD & ELEVATOR SLEW