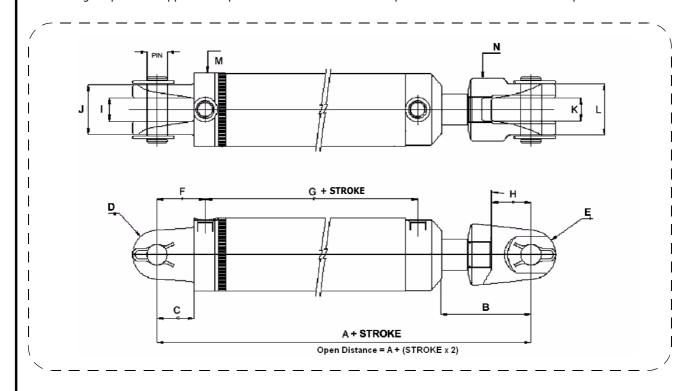

## **DIMENSIONS**

| Part No.  | BORE | ROD   | PORT | PIN    | Α   | В  | С  | D  | E  | F  | G   | Н  | I  | J  | K  | L  | М   | N  |
|-----------|------|-------|------|--------|-----|----|----|----|----|----|-----|----|----|----|----|----|-----|----|
| SHP-40**  | 4.0" | 2.0"  | 3/4" | 1 1/4" | 311 | 87 | 43 | 32 | 35 | 57 | 135 | 48 | 30 | 62 | 27 | 62 | 115 | 80 |
| SHP-45**  | 4.5″ | 2.0"  | 3/4" | 1 1/4" | 311 | 87 | 43 | 32 | 35 | 57 | 135 | 48 | 30 | 62 | 27 | 62 | 127 | 80 |
| SHP-50**  | 5.0″ | 55mm  | 3/4" | 1 1/4" | 311 | 87 | 43 | 32 | 35 | 57 | 135 | 48 | 30 | 62 | 27 | 62 | 140 | 80 |
| SHP- 55** | 5.5" | 2.25" | 3/4" | 1 1/4" | 311 | 87 | 43 | 32 | 35 | 57 | 135 | 48 | 30 | 62 | 27 | 62 | 159 | 80 |