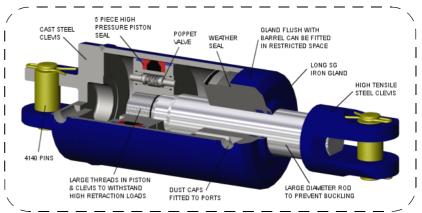

## **SHP Series**

The STREAMLINE HEAVY-DUTY PHASING CYLINDER, or SHP is based on the SLP design and benefits from the same design features but is fitted with larger rods for heavy duty applications. The cylinders are available in 1/2" increments to form synchronised sets. The unique valve design allows for re-phasing of cylinders at either end of their stroke.