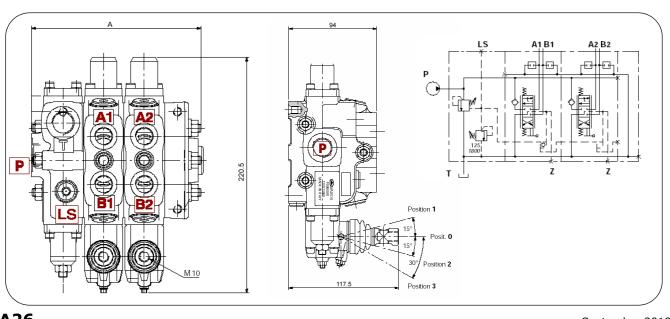

PROPORTIONAL VALVES **DLS7 Series** 

1 to 10 sections for systems with fixed displacement
Pumps (open centre) and variable displacement pumps with
Load sense and pressure compensation (closed centre).
Fitted with main pressure relief and load check.
Pressure gauge connectors on each section.
A wide variety of port service valves.
16mm Ø interchangeable spools.
Available with manual, electro-hydraulic and remote cable control.

| Part No.              | No. of<br>SPOOLS | Nomi-<br>nal Flow | Max.<br>Press. | Max.<br>Back<br>Press. | Leakage<br>@ 100<br>BAR | Tightening<br>Torque |      | Ports<br>BSPP |      | Dim A<br>mm |
|-----------------------|------------------|-------------------|----------------|------------------------|-------------------------|----------------------|------|---------------|------|-------------|
|                       |                  | L/MIN             | BAR            | BAR                    | CM3/MIN                 | NM                   | Р    | A&B           | т    |             |
| DLS7/1/AM/1X6S8LFG/RF | 1                | 60                | 315            | 25                     | 3                       | 30                   | 1/2″ | 3/8″          | 1/2″ | 121         |
| DLS7/2/AM/2X6S8LFG/RF | 2                |                   |                |                        |                         |                      |      |               |      | 159         |
| DLS7/3/AM/3X6S8LFG/RF | 3                |                   |                |                        |                         |                      |      |               |      | 197         |
| DLS7/4/AM/4X6S8LFG/RF | 4                |                   |                |                        |                         |                      |      |               |      | 235         |
| DLS7/5/AM/5X6S8LFG/RF | 5                |                   |                |                        |                         |                      |      |               |      | 273         |
| DLS7/6/AM/6X6S8LFG/RF | 6                |                   |                |                        |                         |                      |      |               |      | 311         |

The above with cylinder spool, spring centred, open circuit and relief valve. Standard handles included in price

| Options |            |                                                |  |  |  |  |
|---------|------------|------------------------------------------------|--|--|--|--|
| Туре    | Part No.   | Description                                    |  |  |  |  |
| М       |            | INLET - Open Circuit with relief               |  |  |  |  |
| N       |            | INLET - Closed Circuit with relief             |  |  |  |  |
| Р       |            | INLET - Closed Circuit without relief          |  |  |  |  |
| 6       |            | Spool All ports closed refer to Page A29       |  |  |  |  |
| 7       |            | Spool P closed A & B to tank refer to Page A29 |  |  |  |  |
| 11      | 5V11105000 | Detent Control 3 Position                      |  |  |  |  |
| 7FT     | 5V07405000 | Friction Control                               |  |  |  |  |
| P1,P2   | 5KIT206113 | Port Relief                                    |  |  |  |  |
| U1,U2   | 5KIT306113 | Port Relief & Anti. Cav.                       |  |  |  |  |
| LCB     | 5CLO202000 | Joystick - Mechanical                          |  |  |  |  |
| 8PZ     | 5V08105709 | Pneumatic Pilot Proportional                   |  |  |  |  |
| 8IMF3   | 5IDR207000 | Hydraulic Pilot Proportional                   |  |  |  |  |
|         |            | Cable Control please refer to Page A 44        |  |  |  |  |